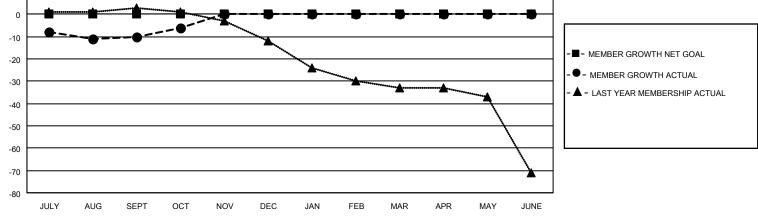

## LOCATION COLORADO

**District 6 SE** 

Results as of: 10/31/2022

| Clubs                 |               |           |               | Members               |                         |                         |                                                    |
|-----------------------|---------------|-----------|---------------|-----------------------|-------------------------|-------------------------|----------------------------------------------------|
| RESULTS FOR 2022-2023 |               |           |               | RESULTS FOR 2022-2023 |                         |                         |                                                    |
| QUARTER               | NEW CLUB GOAL | NEW CLUBS | DROPPED CLUBS | QUARTER               | /BER GROWTH NET<br>GOAL | MEMBER GROWTH<br>ACTUAL | DROPPED<br>MEMBERS ACTUAL<br>(including transfers) |
| JULY/AUG/SEPT         | 0             | 0         | 0             | JULY/AUG/SEPT         | 0                       | 9                       | 18                                                 |
| OCT/NOV/DEC           | 0             | 0         | 0             | OCT/NOV/DEC           | 0                       | 4                       | 0                                                  |
| JAN/FEB/MAR           | 0             | 0         | 0             | JAN/FEB/MAR           | 0                       | 0                       | 0                                                  |
| APR/MAY/JUNE          | 0             | 0         | 0             | APR/MAY/JUNE          | 0                       | 0                       | 0                                                  |